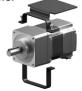

# **MAFP06W-4** MAFP06W-6

This is a mounting bracket for installing an AZ mini driver on the side of a motor.

MAFP06W-6

# Features

 This allows AZ mini drivers to be mounted on the side of an AZ motor connector type.

□60 mm

□42 mm

Easy mounting

Simply clamp the mounting bracket to the motor and tighten the two screws.