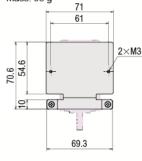

### Dimensions (Unit: mm)

## MAFP06W-6

Installation Screws: 2 screws included Mass: 117 g