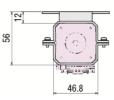

### Dimensions (Unit: mm)

#### MAFP06W-4

Installation Screws: 2 screws included Mass: 98 g