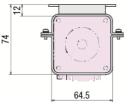

### Dimensions (Unit: mm)

#### MAFP06W-4

Installation Screws: 2 screws included Mass: 98 g