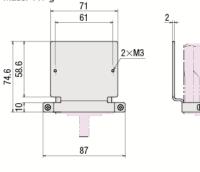

### Dimensions (Unit: mm)

## MAFP06W-6

Installation Screws: 2 screws included Mass: 117 g