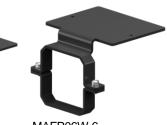

# **MAFP06W-4** MAFP06W-6

This is a mounting bracket for installing an AZ mini driver on the side of a motor.

MAFP06W-6

## MAFP06W-6

Installation Screws: 2 screws included Mass: 117 g