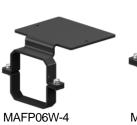

# **MAFP06W-4** MAFP06W-6

This is a mounting bracket for installing an AZ mini driver on the side of a motor.

MAFP06W-6

#### MAFP06W-4

Installation Screws: 2 screws included Mass: 98 g